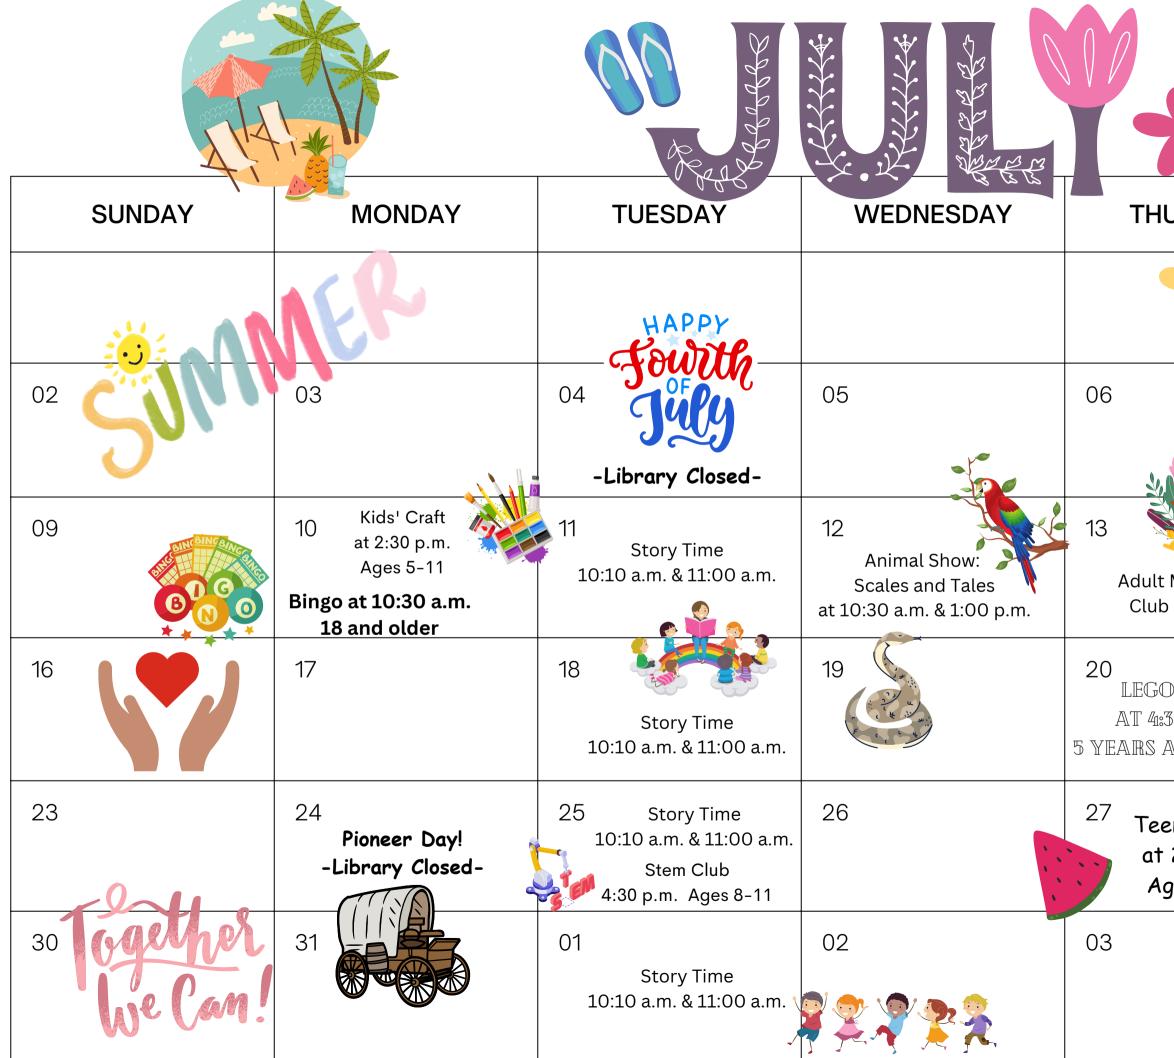

|                                       |                                                                                                                                         | NORTH LOGAN CITY<br>LIBRARY                                             |
|---------------------------------------|-----------------------------------------------------------------------------------------------------------------------------------------|-------------------------------------------------------------------------|
| URSDAY                                | FRIDAY                                                                                                                                  | SATURDAY                                                                |
|                                       |                                                                                                                                         | 01                                                                      |
| Micio                                 | 07<br>Story Time<br>10:10 a.m. & 11:00 a.m.                                                                                             | 08                                                                      |
| t Morning Book<br>to at 9:00 a.m.     | 14 Story Time<br>10:10 a.m. & 11:00 a.m.<br>Classic Movie at 2:00 pm<br>18 and older                                                    | 15                                                                      |
| O CLUB<br>30 P.M.<br>AND OLDER        | 21 Story Time<br>10:10 a.m. & 11:00 a.m.                                                                                                | 22                                                                      |
| en Activity<br>2:00 p.m.<br>ges 12-17 | 28 Story Time<br>10:10 a.m. & 11:00 a.m.<br>Classic Movie at 2:00 pm<br>18 and older                                                    | 29<br>Last day for reading<br>prizes and grand prize<br>ticket entries! |
|                                       | Story Time<br>04<br>10:10 a.m. & 11:00 a.m.<br>Foam and Water Party!<br>at 6:30-8:30 p.m.<br>Free Family Event<br>Greenville Elementary |                                                                         |